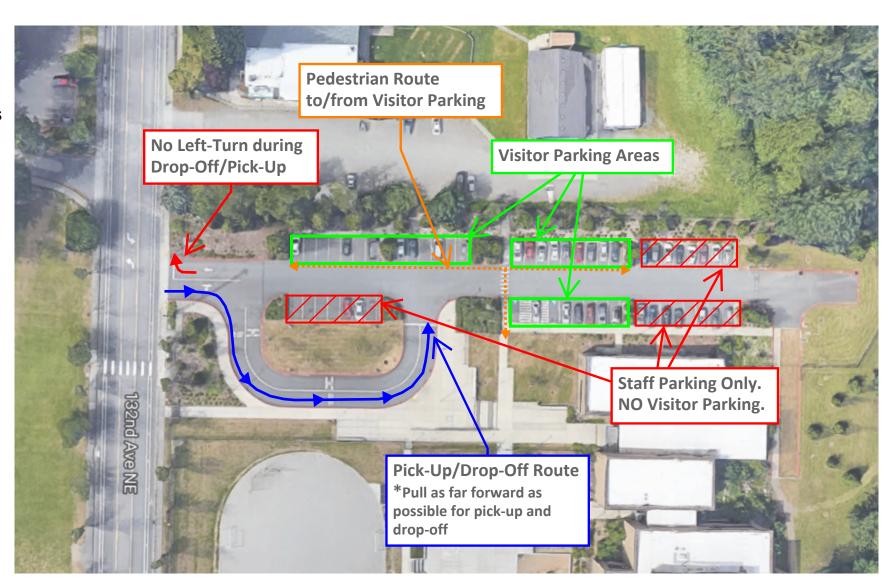

## NEW Student Drop-Off/Pick-up Procedure North Lot - Grades K-2 ONLY

The North loop is for drop-off and pick-up of students in Kindergarten, 1st Grade, and 2nd Grade.

Parking for visitors in the North parking lot is allowed ONLY in the areas shown in green.

Visitors parking in the north lot shall use the designated crosswalk to walk students to/from the school.