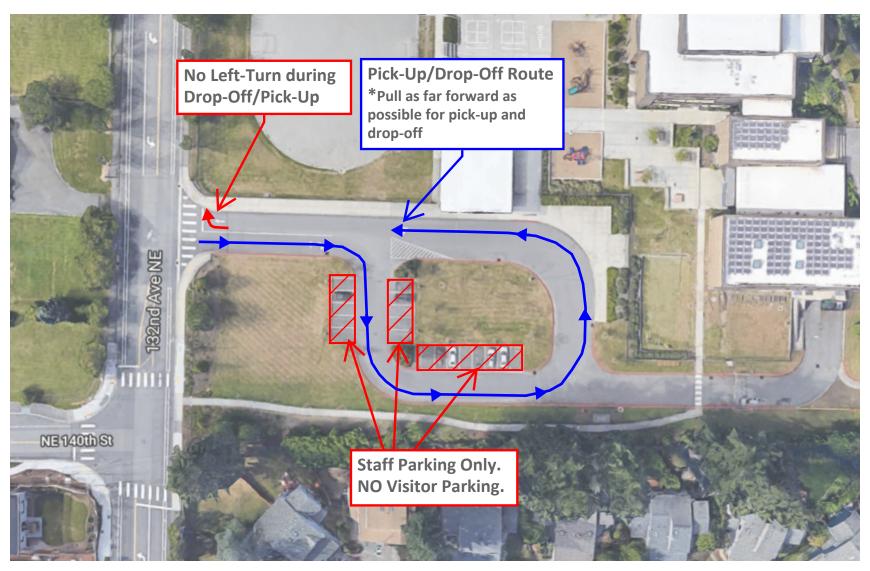

## NEW Student Drop-Off/Pick-up Procedure South Lot - Grades 3-5 ONLY

The South loop is for drop-off and pick-up of students in 3rd Grade, 4th Grade, and 5th Grade.

NO Visitor Parking is allowed in the South Lot. Parking in the south lot is for Staff only.